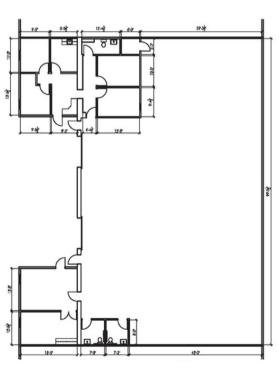

## INDUSTRIAL WAREHOUSE FOR LEASE

3200 W. 71ST AVE. WESTMINSTER, CO 80030 UNIT 18 & 19 | 7,000 SF | \$9.50 NNN

## PROPERTY DESCRIPTION

- OFF-STREET PARKING
- LOCATED NEAR RTD B-LINE LIGHT RAIL WESTMINSTER STATION
- LOCATED WITHIN ADAMS COUNTY ENTERPRISE ZONE
- RARE AUTOMOTIVE ZONING
- CLEAR HEIGHT: 16'-18'
- LOADING: TWO 10'X12' GRADE LEVEL DOORS