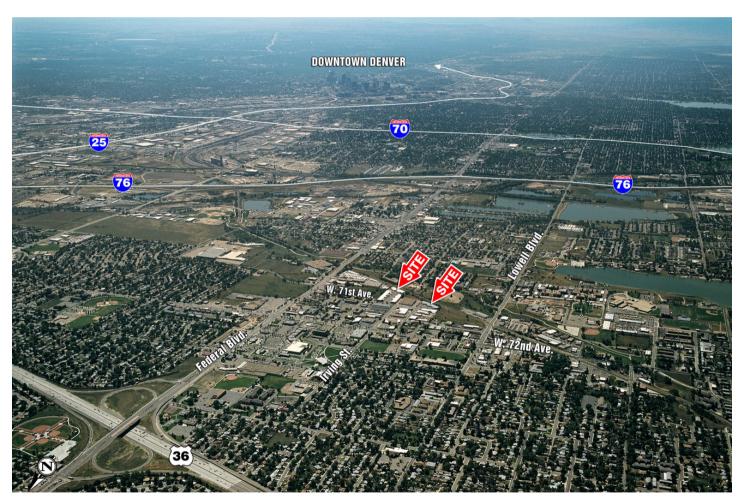

**OWNER**: KEW Realty Corporation

**LOCATION**: Central, Federal Blvd., exit off US-36,

I-76, I-25. Located within an Adams County

Enterprise Zone. Near RTD FasTracks

commuter rail stop.

## **LOCATION**

All information contained in this brochure, while not guaranteed, is obtained from sources deemed reliable. No representation is made as to the accuracy thereof and is submitted subject to errors, omissions, change of price, withdrawal or other conditions, without notice. It is the responsibility of either you or your agent to verify its accuracy.