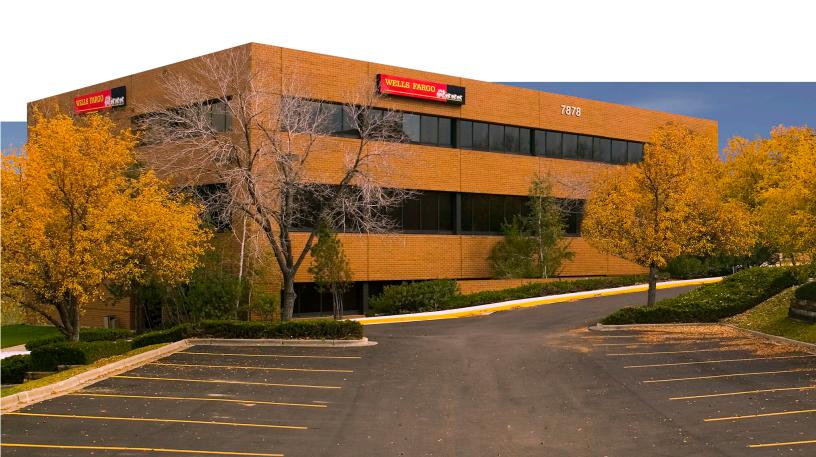

## **WELLS FARGO ARVADA**

7878 WADSWORTH BOULEVARD | ARVADA CO 80003

#### **BUILDING DETAILS: WELLS FARGO ARVADA**

Address: 7878 Wadsworth Blvd

City: Arvada
County: Jefferson
Building Size: 36,239 SF

Number of Floors: 2 + garden level

Approx. Floor Plate: 9,526 SF Year of Construction: 1981 Renovated: 2008