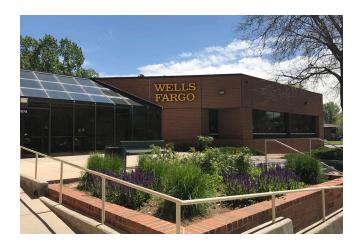

## **WELLS FARGO ARVADA**

7878 WADSWORTH BOULEVARD | ARVADA CO 80003

### PROPERTY DESCRIPTION & AMENITIES

- · High traffic bank building
- Fiber Internet with speeds up to 1 GIG per second
- · Visibility from Wadsworth Boulevard
- · Bank anchored
- · Beautiful panoramic views
- · Recent/on-going property upgrades
- · On-site storage
- Easy access to I-70, I-76, US 36, Boulder
- Close proximity to hotels, restaurants, & retail
- · Ample parking