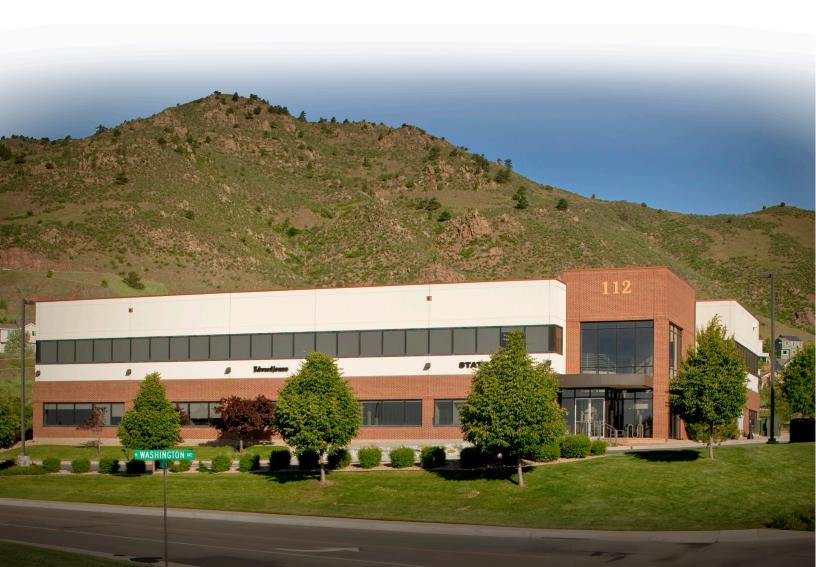

112 NORTH RUBEY DRIVE I GOLDEN, CO 80403

# LOCATED AT THE FOOTHILLS OF THE ROCKIES

## **BUILDING DETAILS: CANYON POINT II**

**ADDRESS:** 112 N. RUBEY DRIVE

CITY: GOLDEN

COUNTY: JEFFERSON

BUILDING SIZE: 26,155 SF

NUMBER OF FLOORS: 2

APPROX. FLOOR PLATE: 13,000 SF YEAR OF CONSTRUCTION: 2003