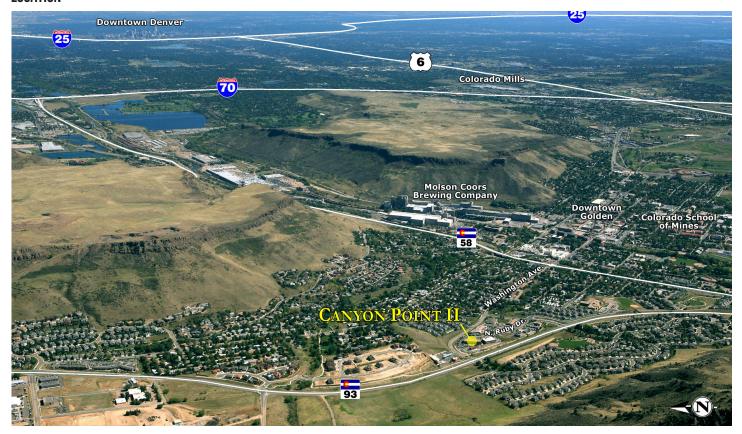

# LOCATED AT THE FOOTHILLS OF THE ROCKIES

## PROPERTY DESCRIPTION & AMENITIES

- LIMITED AVAILABILITY
- PANORAMIC VIEWS
- UNIQUE LOCATION NEAR DOWNTOWN GOLDEN, COORS, SCHOOL OF MINES, AND JEFFCO GOVERNMENT BUILDINGS
- BUILDING SIGNAGE AVAILABLE WITH VISIBILITY FROM HWY 93
- EASY ACCESS
- SEVERAL NEIGHBORHOOD AMENITIES INCLUDING WALKABLE STARBUCKS, LOCAL RESTAURANTS/TAVERN. AND CHILD DAY CARE FACILITY
- NEWER BUILDING WITH NICE FINISHES AND FIXTURES
- PLENTY OF PARKING

## LOCATION

ALL INFORMATION CONTAINED IN THIS BROCHURE. WHILE NOT GUARANTEED, IS OBTAINED FROM SOURCES DEEMED RELIABLE. NO REPRESENTATION IS MADE AS TO THE ACCURACY THEREOF AND IS SUBMITTED SUBJECT TO ERRORS, OMISSIONS, CHANGE OF PRICE, WITHDRAWAL OR OTHER CONDITIONS, WITHOUT NOTICE. IT IS THE RESPONSIBILITY OF EITHER YOU OR YOUR AGENT TO VERIFY ITS ACCURACY.