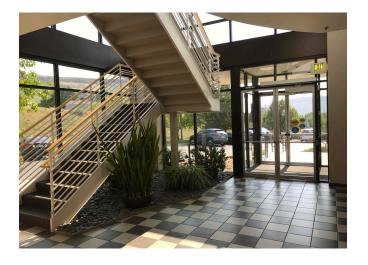

## PROPERTY DESCRIPTION & AMENITIES

- LIMITED AVAILABILITY
- PANORAMIC VIEWS
- UNIQUE LOCATION NEAR DOWNTOWN GOLDEN, COORS, SCHOOL OF MINES, AND JEFFCO GOVERNMENT BUILDINGS
- BUILDING SIGNAGE AVAILABLE WITH VISIBILITY FROM HWY 93
- EASY ACCESS
- SEVERAL NEIGHBORHOOD AMENITIES INCLUDING WALKABLE STARBUCKS, LOCAL RESTAURANTS/TAVERN. AND CHILD DAY CARE FACILITY
- NEWER BUILDING WITH NICE FINISHES AND FIXTURES
- PLENTY OF PARKING

## **AVAILABILITY**

| SUITE | SF    | RATE/SF     | DETAILS                                                                                                                   |
|-------|-------|-------------|---------------------------------------------------------------------------------------------------------------------------|
| 200   | 3,556 | \$26.00/FSG | THIS SPACIOUS CORNER SUITE OFFERS PLENTY OF SPACE FOR A RECEPTION AND WAITING AREA, 7 PRIVATE OFFICES, A LARGE CONFERENCE |
|       |       |             | ROOM. A KITCHEN/BREAK AREA. AND STORAGE SPACE. THIS OFFICE ALSO HAS CLOSE ACCESS TO THE ELEVATOR AND STAIRS.              |