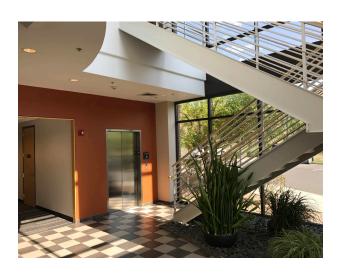

## PROPERTY DESCRIPTION & AMENITIES

- LIMITED AVAILABILITY
- PANORAMIC VIEWS
- UNIQUE LOCATION NEAR DOWNTOWN GOLDEN, COORS, SCHOOL OF MINES, AND JEFFCO GOVERNMENT BUILDINGS
- BUILDING SIGNAGE AVAILABLE WITH VISIBILITY FROM HWY 93
- EASY ACCESS
- SEVERAL NEIGHBORHOOD AMENITIES INCLUDING WALKABLE STARBUCKS, LOCAL RESTAURANTS/TAVERN. AND CHILD DAY CARE FACILITY
- NEWER BUILDING WITH NICE FINISHES AND FIXTURES
- PLENTY OF PARKING

## **AVAILABILITY**

| SUITE | SF    | RATE/SF     | DETAILS                                                                                                                   |
|-------|-------|-------------|---------------------------------------------------------------------------------------------------------------------------|
| 200   | 3,556 | \$26.00/FSG | THIS SPACIOUS CORNER SUITE OFFERS PLENTY OF SPACE FOR A RECEPTION AND WAITING AREA, 7 PRIVATE OFFICES, A LARGE CONFERENCE |
|       |       |             | ROOM. A KITCHEN/BREAK AREA. AND STORAGE SPACE. THIS OFFICE ALSO HAS CLOSE ACCESS TO THE ELEVATOR AND STAIRS.              |