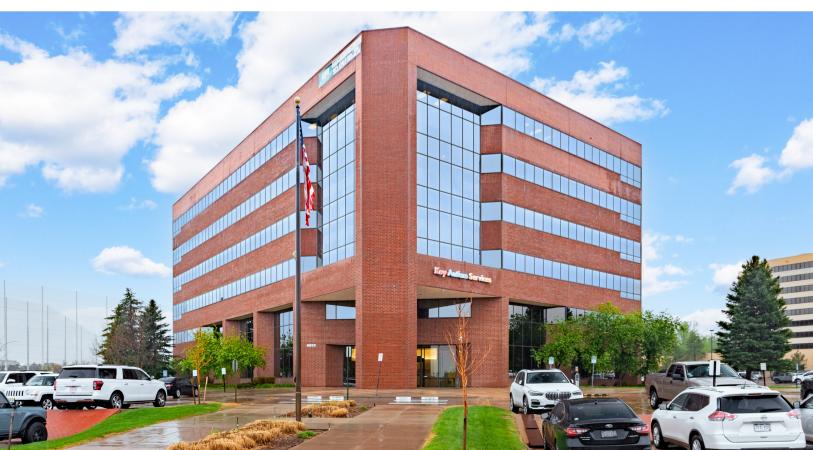

# **DENVER TECH CENTER WITHOUT THE CONGESTION**

## PROPERTY DESCRIPTION & AMENITIES

- High Identity Building prominently visible from the busy Arapahoe Road corridor.
- Ground Floor Retail Opportunity with building signage available.
- Rampart Office Plaza is located among several great hotels, recreation, and dining options.
- Close proximity to I-25, Centennial Airport, Park Meadows Mall.

## **BUILDING DETAILS: RAMPART OFFICE PLAZA**

Address: 6855 S. Havana Street

City: Centennial
County: Arapahoe
Building Size: 114,215 SF

Number of Floors: 6

Approx. Floor Plate: 16,548 SF Year of Construction: 1984 Renovated: 2011