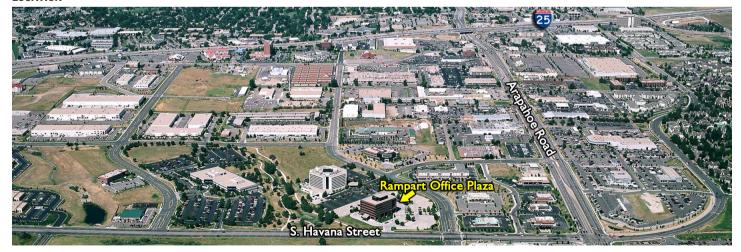

# **DENVER TECH CENTER WITHOUT THE CONGESTION**

## PROPERTY DESCRIPTION & AMENITIES

- High Identity Building prominently visible from the busy Arapahoe Road corridor.
- Ground Floor Retail Opportunity with building signage available.
- Rampart Office Plaza is located among several great hotels, recreation, and dining options.
- Close proximity to I-25, Centennial Airport, Park Meadows Mall.

### LOCATION

All information contained in this brochure, while not guaranteed, is obtained from sources deemed reliable. No representation is made as to the accuracy thereof and is submitted subject to errors, omissions, change of price, withdrawal or other conditions, without notice. It is the responsibility of either you or your agent to verify its accuracy.