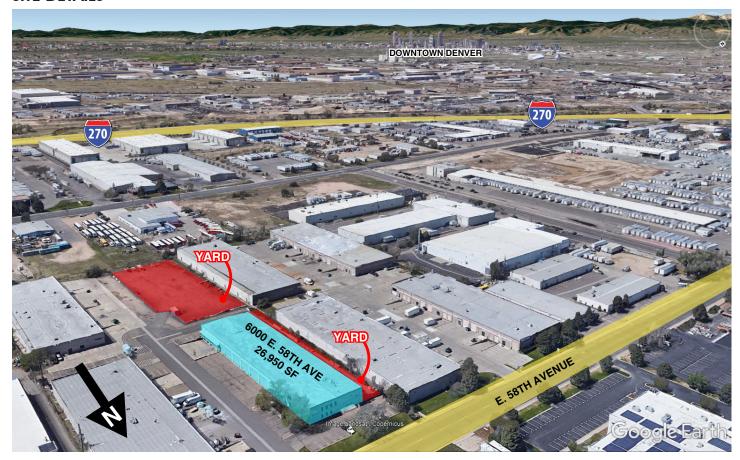

# Large Warehouse Space with Dedicated Acre Yard

6000 E. 58TH AVE 26,950 SF

## PROPERTY DESCRIPTION

| Address    | 6000 E. 58th Avenue<br>Commerce City, CO 80022                                                                                                                                    |  |  |
|------------|-----------------------------------------------------------------------------------------------------------------------------------------------------------------------------------|--|--|
| Total Size | 26,950 SF                                                                                                                                                                         |  |  |
| Office     | Approx. 6,800 SF<br>Mix of prviate offices and open space                                                                                                                         |  |  |
| Yard       | Approx. 1.25 acres of dedicated yard                                                                                                                                              |  |  |
| Loading    | <ul> <li>(13) 20'w x 14'h drive-in doors</li> <li>(6) 12'w x 14'h drive-in doors</li> <li>(5) 8'w x 10'h dock high doors</li> <li>(Each dock has edge of dock leveler)</li> </ul> |  |  |
| Structure  | Steel, concrete block                                                                                                                                                             |  |  |
| Power      | 800 Amps, 120/208 Volts, 3 Phase, 4 Wire                                                                                                                                          |  |  |
|            |                                                                                                                                                                                   |  |  |