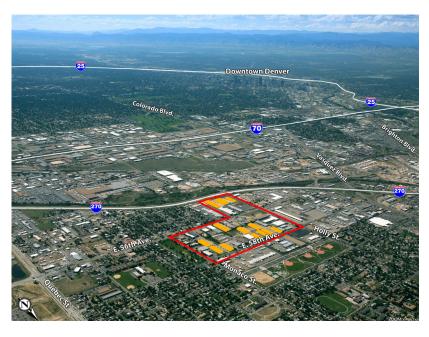

### PARK INDUSTRIAL CENTER DETAILS

6000 E. 58th Avenue is part of a larger industrial complex, Park Industrial Center, located just north of I-270 along 56th and 58th Avenue.

| # of Buildings             | 13                                                |
|----------------------------|---------------------------------------------------|
| <b>Total Building Area</b> | 465,950 SF                                        |
| City                       | Commerce City                                     |
| County                     | Adams                                             |
| Year Built                 | 1983-2017                                         |
| Owner                      | KEW Realty Corporation                            |
| Location                   | Easy access to I-270,<br>I-70 with I-225 and I-76 |