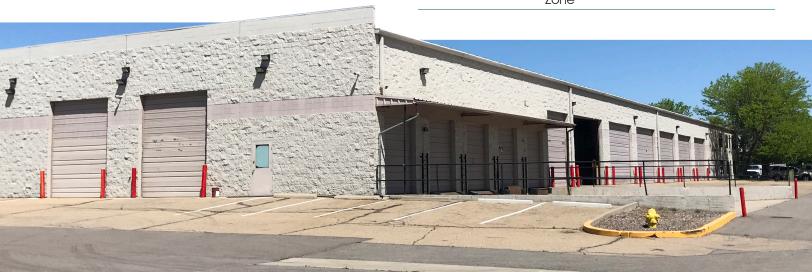

# Large Warehouse Space with Dedicated Acre Yard

6000 E. 58TH AVE 26,950 SF

## PROPERTY DESCRIPTION

| Address    | 6000 E. 58th Avenue<br>Commerce City, CO 80022                                                                                                                                    |  |  |
|------------|-----------------------------------------------------------------------------------------------------------------------------------------------------------------------------------|--|--|
| Total Size | 26,950 SF                                                                                                                                                                         |  |  |
| Office     | Approx. 6,800 SF<br>Mix of prviate offices and open space                                                                                                                         |  |  |
| Yard       | Approx. 1.25 acres of dedicated yard                                                                                                                                              |  |  |
| Loading    | <ul> <li>(13) 20'w x 14'h drive-in doors</li> <li>(6) 12'w x 14'h drive-in doors</li> <li>(5) 8'w x 10'h dock high doors</li> <li>(Each dock has edge of dock leveler)</li> </ul> |  |  |
| Structure  | Steel, concrete block                                                                                                                                                             |  |  |
| Power      | 800 Amps, 120/208 Volts, 3 Phase, 4 Wire                                                                                                                                          |  |  |
|            |                                                                                                                                                                                   |  |  |