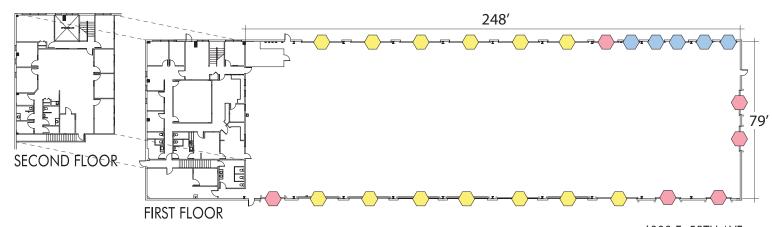

## PROPERTY DESCRIPTION

| Address    | 6000 E. 58th Avenue<br>Commerce City, CO 80022                                                                                                                                    |  |  |
|------------|-----------------------------------------------------------------------------------------------------------------------------------------------------------------------------------|--|--|
| Total Size | 26,950 SF                                                                                                                                                                         |  |  |
| Office     | Approx. 6,800 SF<br>Mix of prviate offices and open space                                                                                                                         |  |  |
| Yard       | Approx. 1.25 acres of dedicated yard                                                                                                                                              |  |  |
| Loading    | <ul> <li>(13) 20'w x 14'h drive-in doors</li> <li>(6) 12'w x 14'h drive-in doors</li> <li>(5) 8'w x 10'h dock high doors</li> <li>(Each dock has edge of dock leveler)</li> </ul> |  |  |
| Structure  | Steel, concrete block                                                                                                                                                             |  |  |
| Power      | 800 Amps, 120/208 Volts, 3 Phase, 4 Wire                                                                                                                                          |  |  |
|            |                                                                                                                                                                                   |  |  |

| Sloped<br>Clearance | Bottom of beams: 17' to 18'10"<br>Bottom of deck: 20' to 21'5"                                                                                                                                                                      |  |
|---------------------|-------------------------------------------------------------------------------------------------------------------------------------------------------------------------------------------------------------------------------------|--|
| Water               | 1 ¼" tap to building                                                                                                                                                                                                                |  |
| Sprinkler           | No                                                                                                                                                                                                                                  |  |
| Rate                | Negotiable                                                                                                                                                                                                                          |  |
| Available           | Now                                                                                                                                                                                                                                 |  |
| Other               | <ul> <li>Internet speeds up to 1 gig</li> <li>Ample vehicle parking</li> <li>Building signage</li> <li>Radiant heat throughout warehouse</li> <li>Drive through loading</li> <li>Located in Adams County Enterprise Zone</li> </ul> |  |