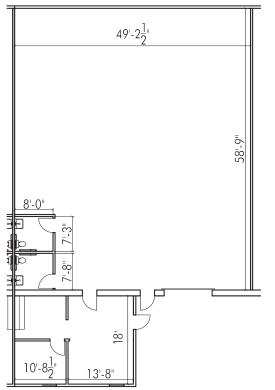

## **OFFICE SUITE FOR LEASE**

3200 W. 71<sup>ST</sup> AVE. WESTMINSTER, CO 80030 UNIT 17 | 3,500 SF | \$9.50 NNN

## PROPERTY DESCRIPTION

- OFF-STREET PARKING
- LOCATED NEAR RTD B-LINE LIGHT RAIL WESTMINSTER STATION
- LOCATED WITHIN ADAMS COUNTY ENTERPRISE ZONE
- 2 PRIVATE OFFICES & 2 PRIVATE RESTROOMS
- 1 DRIVE-IN
- RECEPTION SPACE