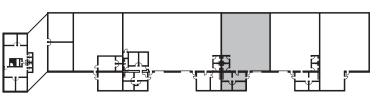

## **OFFICE SUITE FOR LEASE**

3200 W. 71<sup>ST</sup> AVE. WESTMINSTER, CO 80030 UNIT 17 | 3,500 SF | \$9.50 NNN

## PROPERTY DESCRIPTION

- OFF-STREET PARKING
- LOCATED NEAR RTD B-LINE LIGHT RAIL WESTMINSTER STATION
- LOCATED WITHIN ADAMS COUNTY ENTERPRISE ZONE
- 2 PRIVATE OFFICES & 2 PRIVATE RESTROOMS
- 1 DRIVE-IN
- RECEPTION SPACE