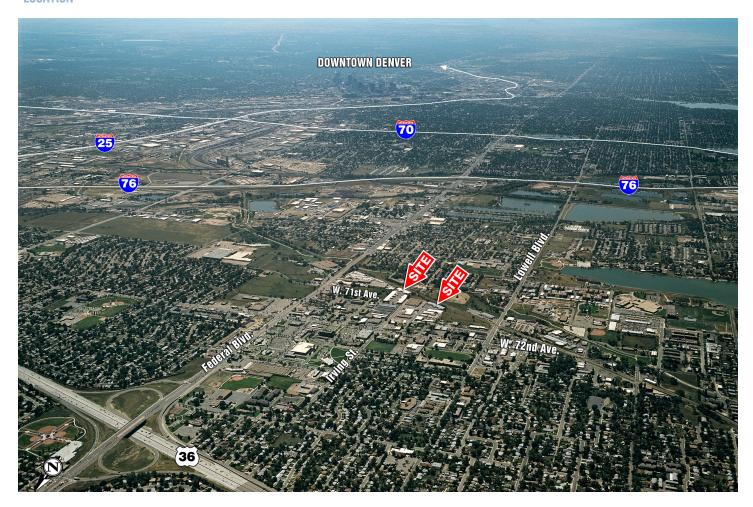

**OWNER:** KEW REALTY CORPORATION

**LOCATION:** CENTRAL, FEDERAL BLVD., EXIT OFF US-36,

I-76, I-25. LOCATED WITHIN AN ADAMS COUNTY

ENTERPRISE ZONE. NEAR RTD FASTRACKS

COMMUTER RAIL STOP.

## **LOCATION**

ALL INFORMATION CONTAINED IN THIS BROCHURE, WHILE NOT GUARANTEED, IS OBTAINED FROM SOURCES DEEMED RELIABLE. NO REPRESENTATION IS MADE AS TO THE ACCURACY THEREOF AND IS SUBMITTED SUBJECT TO ERRORS, OMISSIONS, CHANGE OF PRICE, WITHDRAWAL OR OTHER CONDITIONS, WITHOUT NOTICE. IT IS THE RESPONSIBILITY OF EITHER YOU OR YOUR AGENT TO VERIFY ITS ACCURACY.