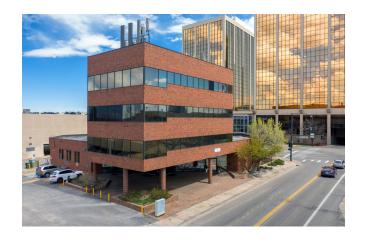

# **EXPO COLORADO**695 SOUTH COLORADO BLVD. I DENVER, CO 80246

### **BUILDING DETAILS: EXPO COLORADO**

Address: 695 S. Colorado Blvd

City: Denver
County: Denver
Building Size: 47,069 SF

Number of Floors: 4 + garden level

Approx. Floor Plate: 16,548 SF Year of Construction: 1982