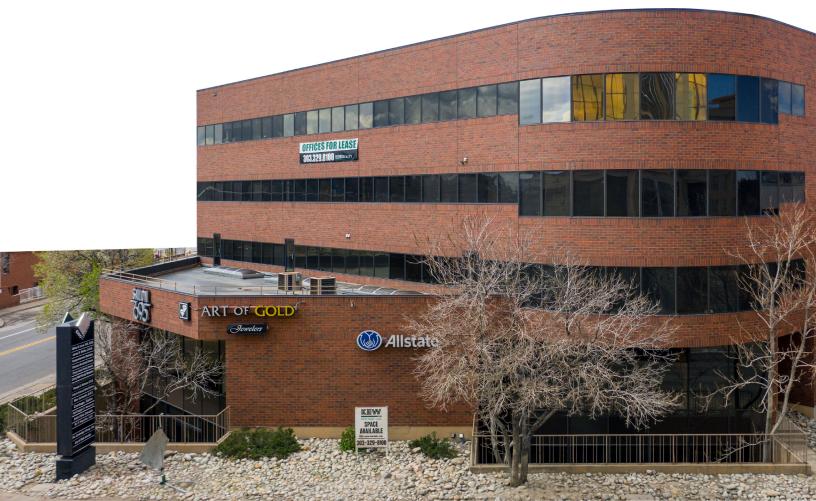

# **EXPO COLORADO**695 SOUTH COLORADO BLVD. I DENVER, CO 80246

### **BUILDING DETAILS: EXPO COLORADO**

Address: 695 S. Colorado Blvd

City: Denver
County: Denver
Building Size: 47,069 SF

Number of Floors: 4 + garden level

Approx. Floor Plate: 16,548 SF Year of Construction: 1982

Owner: KEW Realty Corporation

Parking: 2.57:1000